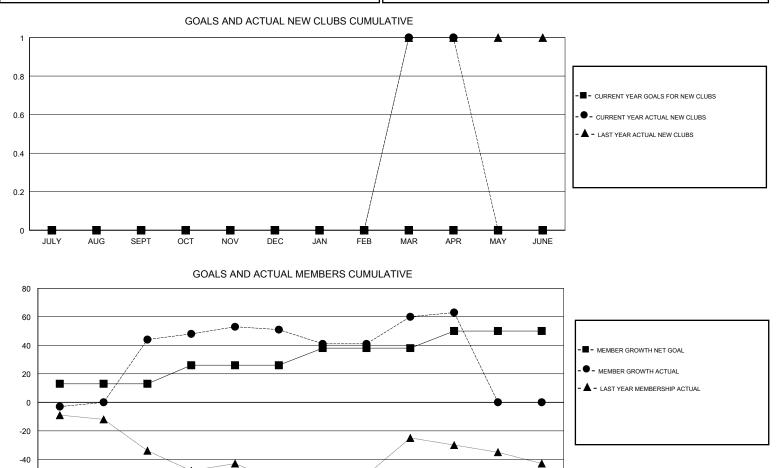

## 

| GMT: JOE AL PICONE |               |             | LOCATION TEXAS |                                  |                           |                         | GMT CA                                             |
|--------------------|---------------|-------------|----------------|----------------------------------|---------------------------|-------------------------|----------------------------------------------------|
|                    | Club          | 98          |                | Members<br>RESULTS FOR 2017-2018 |                           |                         |                                                    |
|                    | RESULTS FOR   | R 2017-2018 |                |                                  |                           |                         |                                                    |
| QUARTER            | NEW CLUB GOAL | NEW CLUBS   | DROPPED CLUBS  | QUARTER                          | MEMBER GROWTH NET<br>GOAL | MEMBER GROWTH<br>ACTUAL | DROPPED<br>MEMBERS ACTUAL<br>(including transfers) |
| JULY/AUG/SEPT      | 0             | 0           | 0              | JULY/AUG/SEPT                    | 13                        | 79                      | 32                                                 |
| OCT/NOV/DEC        | 0             | 0           | 0              | OCT/NOV/DEC                      | 13                        | 55                      | 46                                                 |
| JAN/FEB/MAR        | 0             | 1           | 0              | JAN/FEB/MAR                      | 12                        | 75                      | 60                                                 |
| APR/MAY/JUNE       | 0             | 0           | 0              | APR/MAY/JUNE                     | 12                        | 21                      | 18                                                 |